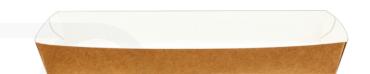

# Tray 9 x 19.5 x 2.5 cm

## **Boxes and Packaging**

Art. nr - 989

Our Eco-friendly Trays are made of the highest quality solid cardboard and are suitable for contact with food – both hot and cold. Available in two colors of the base material (white/brown and white/white) and for larger orders with customer's own one-color logotype print on the outside base of the tray.

### **SPECIFICATION**

Size 9 x 19.5 x 2.5 cm

Material Solid Cardboard

Grammage 250 gsm

Colour white/brown, white/white

Boxes in Carton 600