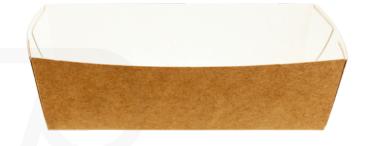

## Tray 6 x 12 x 3.5 cm Boxes and Packaging Art. nr - 988

Our Eco-friendly Trays are made of the highest quality solid cardboard and are suitable for contact with food – both hot and cold. Available in two colors of the base material (white/brown and white/white).