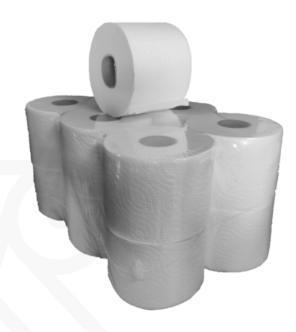

## **Toilet Paper** Hygiene, Higiena Art. nr - 1540

Made of 100% cellulose. Unique structure of each leaf of our toilet paper along with the durable and fluffy material, makes it not only pleasant to touch, but also very efficient and economical to use. Our toilet paper is the perfect choice for bars, pubs and restaurants, as well as for hotels and motels.

100% Cellulose 2 45 m 9 cm 2 x 16,5 gsm Yes 12 pcs Pattern